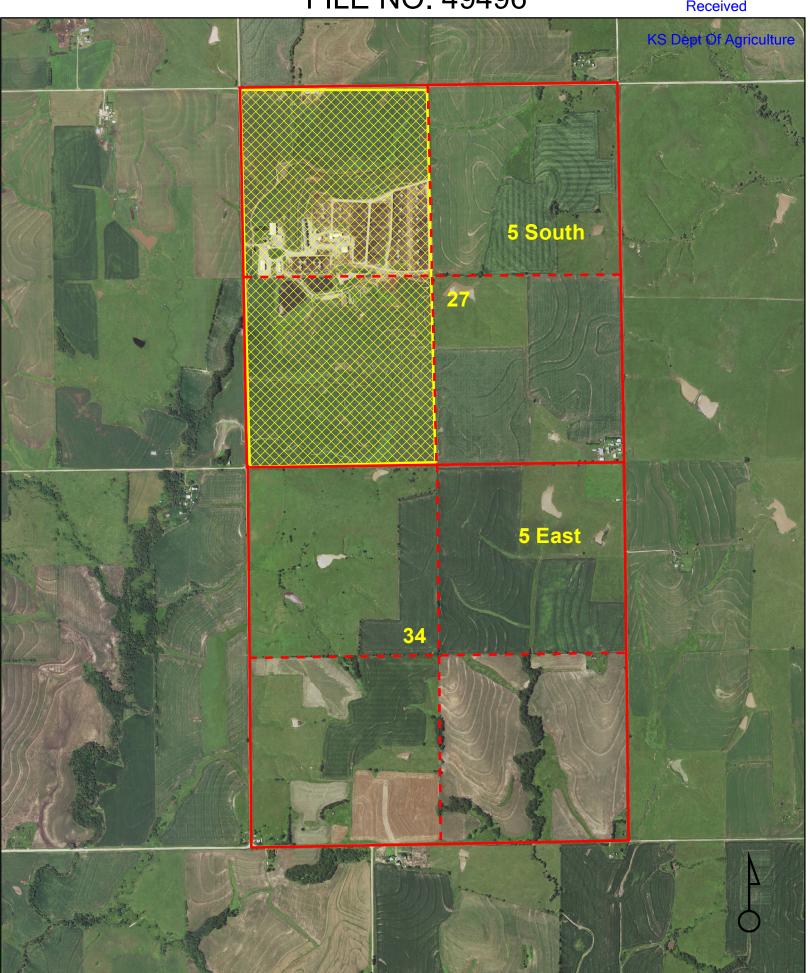

12/13/2023 KAnderson

Assisted by: BLB/TFO 12-6-23

4. The presently authorized place of use is:

File No. 49496 Water Resources Received

|          | Owne                                    | er of La            | nd —         | NAM     | IE: <u>D8</u> | RS CA    | TTLE    | CO L                           | LC           | SCOT        | T VA   | ΓΗΑυ   | ER        |       |        |        |        |       |                |
|----------|-----------------------------------------|---------------------|--------------|---------|---------------|----------|---------|--------------------------------|--------------|-------------|--------|--------|-----------|-------|--------|--------|--------|-------|----------------|
|          |                                         |                     | AD           | DRES    | S: <u>15</u>  | 8 ALL    | . AME   | RICA                           | N RD         | BAI         | RNES   | KS 6   | 6933      |       |        | K      | S De   | pt Of | Agricultur     |
| TOCK     | (WATE                                   | ERING               | USE          | IN TH   | E WE          | ST H     | ALF (   | OF SE                          | CTIO         | N 27,       | TOW    | NSHIP  | 5 SC      | OUTH, | RAN    | GE 5   | EAST   | , WA  | SHINGTON       |
| OUN      | TY KS.                                  |                     |              |         |               |          |         |                                |              |             |        |        |           |       |        |        |        |       |                |
|          |                                         |                     |              | NE      | 1/4           |          |         | NV                             | N1⁄4         |             |        | SV     | V1⁄4      |       |        | SE     | 1/4    |       | TOTAL          |
| Sec.     | Twp.                                    | Range               | NE¼          | NW1⁄4   | SW¼           | SE¼      | NE1/4   | NW¼                            | SW1/4        | SE¼         | NE¼    | NW¼    | SW1/4     | SE¼   | NE¼    | NW¼    | SW1/4  | SE¼   | ACRES          |
|          |                                         |                     |              |         |               |          |         |                                |              |             |        |        |           |       |        |        |        |       |                |
| ist any  | y other                                 | water i             | ights t      | that co | ver th        | is plad  | ce of u | ıse                            |              |             |        |        |           |       |        |        |        |       |                |
|          | Owne                                    | er of La            | nd —         | NAM     | IE:           |          |         |                                |              |             |        |        |           |       |        |        |        |       |                |
|          | • • • • • • • • • • • • • • • • • • • • | o. o. <u>L</u> a    |              | DRES    |               |          |         |                                |              |             |        |        |           |       |        |        |        |       |                |
|          |                                         |                     | , . <u> </u> |         |               |          |         |                                | ***          |             |        |        |           |       | 1      |        |        |       |                |
| Sec.     | Twp.                                    | Range               | NE1/         | NW¼     | 5W1/          | SE1/4    | NE1/4   | NW <sup>1</sup> / <sub>4</sub> | N¼<br>SW¼    | SE1/4       | NE¼    |        | V¼<br>SW¼ | SE¼   | NE1/4  | NW1/4  | 5W1/4  | SE¼   | TOTAL<br>ACRES |
| <u> </u> | rwp.                                    | rvange              | INL /4       | 1447/4  | OVV /4        | OL /4    | INL /4  | 1400/4                         | OVV /4       | OL/4        | INL /4 | 1444/4 | OVV /4    | OL /4 | INL /4 | 1444/4 | OVV /4 | OL /4 |                |
|          |                                         |                     |              |         |               |          |         |                                |              |             |        |        |           |       |        |        |        |       |                |
|          |                                         |                     |              |         |               |          |         |                                |              |             |        |        |           |       |        |        |        |       |                |
|          |                                         |                     |              |         |               |          |         |                                |              |             |        |        |           |       |        |        |        |       |                |
|          |                                         | water i             |              |         |               | <u> </u> |         |                                |              |             |        |        |           |       |        |        |        |       |                |
| . It is  |                                         | ere are<br>osed tha |              |         |               |          |         |                                |              |             |        |        |           |       |        |        |        |       |                |
|          | Owne                                    | er of La            | nd —         | NAM     | IE: <u>D8</u> | S CA     | TTLE    | CO L                           | LC           | <u>SCOT</u> | T VA   | ΓHAU   | ER        |       |        |        |        |       |                |
|          |                                         |                     |              |         |               |          |         |                                | N RD         |             |        |        |           |       |        |        |        |       |                |
|          |                                         |                     | USE          | IN TH   | E WE          | ST H     | ALF (   | OF SE                          | CTIO         | N 27,       | IWOT   | NSHIP  | 5 SC      | OUTH, | RAN    | GE 5   | EAST   | , WA  | SHINGTON       |
| OUN      | TY KS.                                  |                     |              |         |               |          |         |                                |              |             |        |        |           |       |        |        |        |       |                |
|          |                                         |                     |              | NE      | 1/4           | 1        |         | NV                             | N1⁄4         |             |        | SV     | V1⁄4      | 1     |        | SE     | 1/4    |       | TOTAL          |
| Sec.     | Twp.                                    | Range               | NE¼          | NW¼     | SW¼           | SE¼      | NE1/4   | NW¼                            | SW1/4        | SE¼         | NE¼    | NW¼    | SW¼       | SE¼   | NE¼    | NW¼    | SW¼    | SE¼   | ACRES          |
|          |                                         |                     |              |         |               |          |         |                                |              |             |        |        |           |       |        |        |        |       |                |
|          |                                         |                     |              |         |               |          |         |                                |              |             |        |        |           |       |        |        |        |       |                |
|          |                                         |                     |              |         |               |          |         |                                |              |             |        |        |           |       |        |        |        |       |                |
|          |                                         |                     |              |         |               |          |         |                                |              |             |        |        |           |       |        |        |        |       |                |
|          |                                         |                     |              |         |               | this p   | lace o  | of use                         | . <u>TWC</u> | ) WA        | rer f  | RIGHT  | APP       | LICAT | IONS   | FOR    | ADDI   | TION  | AL WATER       |
| OUK      |                                         | OR THE              |              |         |               |          |         |                                |              |             |        |        |           |       |        |        |        |       |                |
|          | Owne                                    | er of La            | nd —         | NAM     | IE:           |          |         |                                |              |             |        |        |           |       |        |        |        |       |                |
|          |                                         |                     | AD           | DRES    | S:            |          |         |                                |              |             |        |        |           |       |        |        |        |       |                |
|          |                                         |                     |              | NE      | 1/4           |          |         | NV                             | N1⁄4         |             |        | SV     | V1⁄4      |       |        | SE     | 1/4    |       | TOTAL          |
| Sec.     | Twp.                                    | Range               | NE¼          | NW¼     | SW¼           | SE¼      | NE1/4   | NW¼                            | SW1/4        | SE¼         | NE¼    | NW1/4  | SW¼       | SE¼   | NE¼    | NW¼    | SW1/4  | SE¼   | ACRES          |
|          |                                         |                     |              |         |               |          |         |                                |              |             |        |        |           |       |        |        |        |       |                |