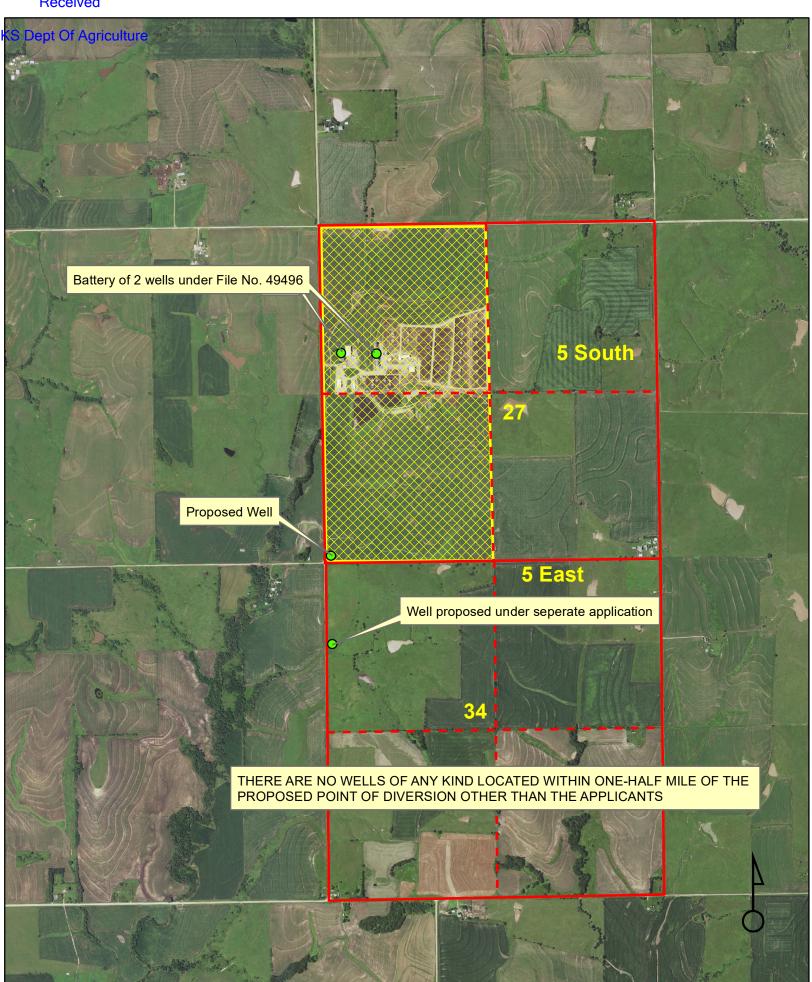

| 1.  | Application is hereby ma  | ade for approval of the Chief                                      | Engineer to change the                | 12/11/2023, 10:20 AM             |
|-----|---------------------------|--------------------------------------------------------------------|---------------------------------------|----------------------------------|
|     |                           |                                                                    |                                       | W . B                            |
|     | (Check one or more)       | ☐ Point of Diversion                                               |                                       | Water Resources Received         |
|     |                           | ☐ Use Made of Water                                                |                                       |                                  |
|     |                           |                                                                    |                                       | KS Dept Of Agriculture           |
|     |                           | File No. <u>4</u>                                                  | 9496                                  |                                  |
| 2.  | Name of applicant: D&S    | CATTLE CO LLC SCOTT                                                | VATHAUER                              |                                  |
|     | Address: 158 ALL AME      | RICAN RD                                                           |                                       |                                  |
|     | City. State and Zip: BAR  | NES KS 66933                                                       |                                       |                                  |
|     |                           |                                                                    |                                       |                                  |
|     |                           |                                                                    |                                       |                                  |
|     | What is your relationship | to the water right; 🛚 owner                                        | tenant agent                          | other? If other, please explain  |
|     |                           |                                                                    |                                       |                                  |
|     | Name of water use corre   | espondent: SAME AS APPLI                                           | CANT                                  |                                  |
|     | Address:                  |                                                                    |                                       |                                  |
|     | City, State and Zip:      |                                                                    |                                       |                                  |
|     | Phone Number: ()          |                                                                    | E-mail address:                       |                                  |
| 3.  | The change(s) proposed    | I herein are desired for the fo                                    | ollowing reasons (please be           | specific):                       |
|     |                           |                                                                    |                                       | OT. THE FOOTPRINT OF THE FEEDLOT |
|     | HAS CHANGED AND           | IS NOW BEYOND THE I                                                | LIMITS SHOWN WHEN 1                   | THIS WATER RIGHT WAS ORIGINALLY  |
|     | APPLIED FOR.              |                                                                    |                                       |                                  |
|     | The change(s) (was) (wi   | II be) completed by 2034                                           | (                                     | Date)                            |
|     |                           |                                                                    | (                                     | ,                                |
|     | r Office Use Only:        |                                                                    | STK C                                 | WS ALB 12/11/2                   |
| F.0 | O 1 GMD Meets             | s K.A.R. 5-5-1 <mark>(YES</mark> / NO) Use<br>Fee \$ <u>200</u> TR | eSource G/S (<br># PY00103628 Receipt | COUNTY BY Date                   |
| Ĺ   |                           |                                                                    |                                       |                                  |

12/13/2023 KAnderson

Assisted by: BLB/TFO 12-6-23

4. The presently authorized place of use is:

File No. 49496 Water Resources Received

|          | Owne                                    | er of La            | nd —         | NAM     | IE: <u>D8</u> | RS CA    | TTLE    | CO L                           | LC           | SCOT        | T VA   | ΓΗΑυ   | ER        |       |        |        |        |       |                |
|----------|-----------------------------------------|---------------------|--------------|---------|---------------|----------|---------|--------------------------------|--------------|-------------|--------|--------|-----------|-------|--------|--------|--------|-------|----------------|
|          |                                         |                     | AD           | DRES    | S: <u>15</u>  | 8 ALL    | . AME   | RICA                           | N RD         | BAI         | RNES   | KS 6   | 6933      |       |        | K      | S De   | pt Of | Agricultur     |
| TOCK     | (WATE                                   | ERING               | USE          | IN TH   | E WE          | ST H     | ALF (   | OF SE                          | CTIO         | N 27,       | TOW    | NSHIP  | 5 SC      | OUTH, | RAN    | GE 5   | EAST   | , WA  | SHINGTON       |
| OUN      | TY KS.                                  |                     |              |         |               |          |         |                                |              |             |        |        |           |       |        |        |        |       |                |
|          |                                         |                     |              | NE      | 1/4           |          |         | NV                             | N1⁄4         |             |        | SV     | V1⁄4      |       |        | SE     | 1/4    |       | TOTAL          |
| Sec.     | Twp.                                    | Range               | NE¼          | NW1⁄4   | SW¼           | SE¼      | NE1/4   | NW¼                            | SW1/4        | SE¼         | NE¼    | NW¼    | SW1/4     | SE¼   | NE¼    | NW¼    | SW1/4  | SE¼   | ACRES          |
|          |                                         |                     |              |         |               |          |         |                                |              |             |        |        |           |       |        |        |        |       |                |
| ist any  | y other                                 | water i             | ights t      | that co | ver th        | is plad  | ce of u | ıse                            |              |             |        |        |           |       |        |        |        |       |                |
|          | Owne                                    | er of La            | nd —         | NAM     | IE:           |          |         |                                |              |             |        |        |           |       |        |        |        |       |                |
|          | • • • • • • • • • • • • • • • • • • • • | o. o. <u>L</u> a    |              | DRES    |               |          |         |                                |              |             |        |        |           |       |        |        |        |       |                |
|          |                                         |                     | , . <u> </u> |         |               |          |         |                                | ***          |             |        |        |           |       | 1      |        |        |       |                |
| Sec.     | Twp.                                    | Range               | NE1/         | NW¼     | 5W1/          | SE1/4    | NE1/4   | NW <sup>1</sup> / <sub>4</sub> | N¼<br>SW¼    | SE1/4       | NE¼    |        | V¼<br>SW¼ | SE¼   | NE1/4  | NW1/4  | 5W1/4  | SE¼   | TOTAL<br>ACRES |
| <u> </u> | rwp.                                    | rvange              | INL /4       | 1447/4  | OVV /4        | OL /4    | INL /4  | 1400/4                         | OVV /4       | OL/4        | INL /4 | 1444/4 | OVV /4    | OL /4 | INL /4 | 1444/4 | OVV /4 | OL /4 |                |
|          |                                         |                     |              |         |               |          |         |                                |              |             |        |        |           |       |        |        |        |       |                |
|          |                                         |                     |              |         |               |          |         |                                |              |             |        |        |           |       |        |        |        |       |                |
|          |                                         |                     |              |         |               |          |         |                                |              |             |        |        |           |       |        |        |        |       |                |
|          |                                         | water i             |              |         |               | <u> </u> |         |                                |              |             |        |        |           |       |        |        |        |       |                |
| . It is  |                                         | ere are<br>osed tha |              |         |               |          |         |                                |              |             |        |        |           |       |        |        |        |       |                |
|          | Owne                                    | er of La            | nd —         | NAM     | IE: <u>D8</u> | S CA     | TTLE    | CO L                           | LC           | <u>SCOT</u> | T VA   | ΓHAU   | ER        |       |        |        |        |       |                |
|          |                                         |                     |              |         |               |          |         |                                | N RD         |             |        |        |           |       |        |        |        |       |                |
|          |                                         |                     | USE          | IN TH   | E WE          | ST H     | ALF (   | OF SE                          | CTIO         | N 27,       | IWOT   | NSHIP  | 5 SC      | OUTH, | RAN    | GE 5   | EAST   | , WA  | SHINGTON       |
| OUN      | TY KS.                                  |                     |              |         |               |          |         |                                |              |             |        |        |           |       |        |        |        |       |                |
|          |                                         |                     |              | NE      | 1/4           | 1        |         | NV                             | N1⁄4         |             |        | SV     | V1⁄4      | 1     |        | SE     | 1/4    |       | TOTAL          |
| Sec.     | Twp.                                    | Range               | NE¼          | NW¼     | SW¼           | SE¼      | NE1/4   | NW¼                            | SW1/4        | SE¼         | NE¼    | NW¼    | SW¼       | SE¼   | NE¼    | NW¼    | SW¼    | SE¼   | ACRES          |
|          |                                         |                     |              |         |               |          |         |                                |              |             |        |        |           |       |        |        |        |       |                |
|          |                                         |                     |              |         |               |          |         |                                |              |             |        |        |           |       |        |        |        |       |                |
|          |                                         |                     |              |         |               |          |         |                                |              |             |        |        |           |       |        |        |        |       |                |
|          |                                         |                     |              |         |               |          |         |                                |              |             |        |        |           |       |        |        |        |       |                |
|          |                                         |                     |              |         |               | this p   | lace o  | of use                         | . <u>TWC</u> | ) WA        | rer f  | RIGHT  | APP       | LICAT | IONS   | FOR    | ADDI   | TION  | AL WATER       |
| OUK      |                                         | OR THE              |              |         |               |          |         |                                |              |             |        |        |           |       |        |        |        |       |                |
|          | Owne                                    | er of La            | nd —         | NAM     | IE:           |          |         |                                |              |             |        |        |           |       |        |        |        |       |                |
|          |                                         |                     | AD           | DRES    | S:            |          |         |                                |              |             |        |        |           |       |        |        |        |       |                |
|          |                                         |                     |              | NE      | 1/4           |          |         | NV                             | N1⁄4         |             |        | SV     | V1⁄4      |       |        | SE     | 1/4    |       | TOTAL          |
| Sec.     | Twp.                                    | Range               | NE¼          | NW¼     | SW¼           | SE¼      | NE1/4   | NW¼                            | SW1/4        | SE¼         | NE¼    | NW1/4  | SW¼       | SE¼   | NE¼    | NW¼    | SW1/4  | SE¼   | ACRES          |
|          |                                         |                     |              |         |               |          |         |                                |              |             |        |        |           |       |        |        |        |       |                |