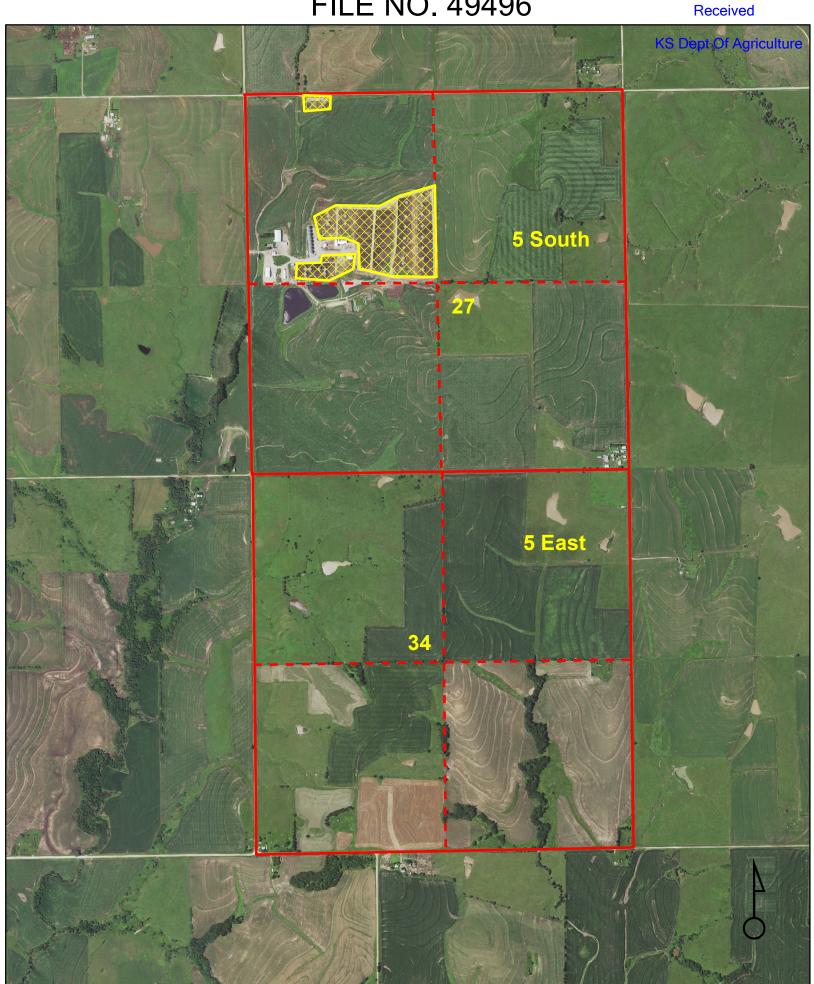

12/13/2023 KAnderson

Assisted by: BLB/TFO 12-6-23

4. The presently authorized place of use is:

File No. 49496 Water Resources Received

|          | Owne                                    | er of La            | nd —         | NAM     | IE: <u>D8</u> | RS CA    | TTLE    | CO L                           | LC           | SCOT        | T VA   | ΓΗΑυ   | ER        |       |        |        |        |       |                |
|----------|-----------------------------------------|---------------------|--------------|---------|---------------|----------|---------|--------------------------------|--------------|-------------|--------|--------|-----------|-------|--------|--------|--------|-------|----------------|
|          |                                         |                     | AD           | DRES    | S: <u>15</u>  | 8 ALL    | . AME   | RICA                           | N RD         | BAI         | RNES   | KS 6   | 6933      |       |        | K      | S De   | pt Of | Agricultur     |
| TOCK     | (WATE                                   | ERING               | USE          | IN TH   | E WE          | ST H     | ALF (   | OF SE                          | CTIO         | N 27,       | TOW    | NSHIP  | 5 SC      | OUTH, | RAN    | GE 5   | EAST   | , WA  | SHINGTON       |
| OUN      | TY KS.                                  |                     |              |         |               |          |         |                                |              |             |        |        |           |       |        |        |        |       |                |
|          |                                         |                     |              | NE      | 1/4           |          |         | NV                             | N1⁄4         |             |        | SV     | V1⁄4      |       |        | SE     | 1/4    |       | TOTAL          |
| Sec.     | Twp.                                    | Range               | NE¼          | NW1⁄4   | SW¼           | SE¼      | NE1/4   | NW¼                            | SW1/4        | SE¼         | NE¼    | NW¼    | SW1/4     | SE¼   | NE¼    | NW¼    | SW1/4  | SE¼   | ACRES          |
|          |                                         |                     |              |         |               |          |         |                                |              |             |        |        |           |       |        |        |        |       |                |
| ist any  | y other                                 | water i             | ights t      | that co | ver th        | is plad  | ce of u | ıse                            |              |             |        |        |           |       |        |        |        |       |                |
|          | Owne                                    | er of La            | nd —         | NAM     | IE:           |          |         |                                |              |             |        |        |           |       |        |        |        |       |                |
|          | • • • • • • • • • • • • • • • • • • • • | o. o. <u>L</u> a    |              | DRES    |               |          |         |                                |              |             |        |        |           |       |        |        |        |       |                |
|          |                                         |                     | , . <u> </u> |         |               |          |         |                                | ***          |             |        |        |           |       | 1      |        |        |       |                |
| Sec.     | Twp.                                    | Range               | NE1/         | NW¼     | 5W1/          | SE1/4    | NE1/4   | NW <sup>1</sup> / <sub>4</sub> | N¼<br>SW¼    | SE1/4       | NE¼    |        | V¼<br>SW¼ | SE¼   | NE1/4  | NW1/4  | 5W1/4  | SE¼   | TOTAL<br>ACRES |
| <u> </u> | rwp.                                    | rvange              | INL /4       | 1447/4  | OVV /4        | OL /4    | INL /4  | 1400/4                         | OVV /4       | OL/4        | INL /4 | 1444/4 | OVV /4    | OL /4 | INL /4 | 1444/4 | OVV /4 | OL /4 |                |
|          |                                         |                     |              |         |               |          |         |                                |              |             |        |        |           |       |        |        |        |       |                |
|          |                                         |                     |              |         |               |          |         |                                |              |             |        |        |           |       |        |        |        |       |                |
|          |                                         |                     |              |         |               |          |         |                                |              |             |        |        |           |       |        |        |        |       |                |
|          |                                         | water i             |              |         |               | <u> </u> |         |                                |              |             |        |        |           |       |        |        |        |       |                |
| . It is  |                                         | ere are<br>osed tha |              |         |               |          |         |                                |              |             |        |        |           |       |        |        |        |       |                |
|          | Owne                                    | er of La            | nd —         | NAM     | IE: <u>D8</u> | S CA     | TTLE    | CO L                           | LC           | <u>SCOT</u> | T VA   | ΓHAU   | ER        |       |        |        |        |       |                |
|          |                                         |                     |              |         |               |          |         |                                | N RD         |             |        |        |           |       |        |        |        |       |                |
|          |                                         |                     | USE          | IN TH   | E WE          | ST H     | ALF (   | OF SE                          | CTIO         | N 27,       | IWOT   | NSHIP  | 5 SC      | OUTH, | RAN    | GE 5   | EAST   | , WA  | SHINGTON       |
| OUN      | TY KS.                                  |                     |              |         |               |          |         |                                |              |             |        |        |           |       |        |        |        |       |                |
|          |                                         |                     |              | NE      | 1/4           | 1        |         | NV                             | N1⁄4         |             |        | SV     | V1⁄4      | 1     |        | SE     | 1/4    |       | TOTAL          |
| Sec.     | Twp.                                    | Range               | NE¼          | NW¼     | SW¼           | SE¼      | NE1/4   | NW¼                            | SW1/4        | SE¼         | NE¼    | NW¼    | SW¼       | SE¼   | NE¼    | NW¼    | SW¼    | SE¼   | ACRES          |
|          |                                         |                     |              |         |               |          |         |                                |              |             |        |        |           |       |        |        |        |       |                |
|          |                                         |                     |              |         |               |          |         |                                |              |             |        |        |           |       |        |        |        |       |                |
|          |                                         |                     |              |         |               |          |         |                                |              |             |        |        |           |       |        |        |        |       |                |
|          |                                         |                     |              |         |               |          |         |                                |              |             |        |        |           |       |        |        |        |       |                |
|          |                                         |                     |              |         |               | this p   | lace o  | of use                         | . <u>TWC</u> | ) WA        | rer f  | RIGHT  | APP       | LICAT | IONS   | FOR    | ADDI   | TION  | AL WATER       |
| OUK      |                                         | OR THE              |              |         |               |          |         |                                |              |             |        |        |           |       |        |        |        |       |                |
|          | Owne                                    | er of La            | nd —         | NAM     | IE:           |          |         |                                |              |             |        |        |           |       |        |        |        |       |                |
|          |                                         |                     | AD           | DRES    | S:            |          |         |                                |              |             |        |        |           |       |        |        |        |       |                |
|          |                                         |                     |              | NE      | 1/4           |          |         | NV                             | N1⁄4         |             |        | SV     | V1⁄4      |       |        | SE     | 1/4    |       | TOTAL          |
| Sec.     | Twp.                                    | Range               | NE¼          | NW¼     | SW¼           | SE¼      | NE1/4   | NW¼                            | SW1/4        | SE¼         | NE¼    | NW1/4  | SW¼       | SE¼   | NE¼    | NW¼    | SW1/4  | SE¼   | ACRES          |
|          |                                         |                     |              |         |               |          |         |                                |              |             |        |        |           |       |        |        |        |       |                |