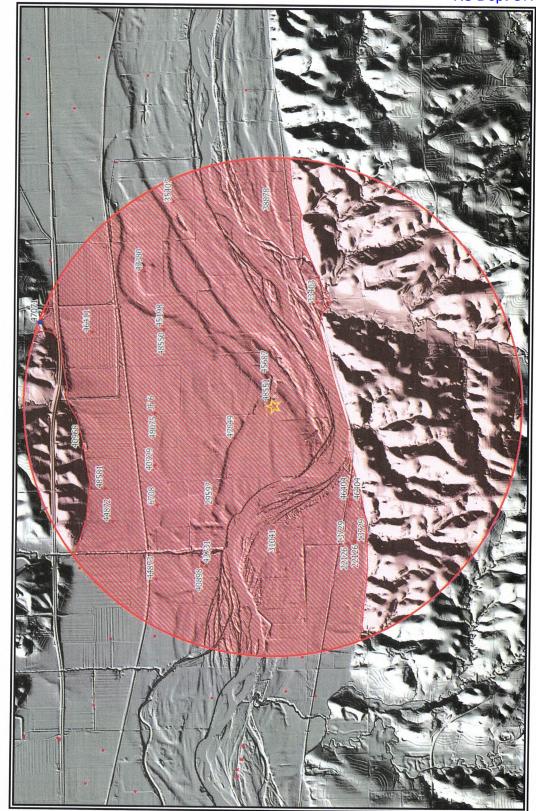

### 10/15/2024

Water Resources Received

| File No                             |  |
|-------------------------------------|--|
| re pumped from the diversion works? |  |

| 9.  | KS Dept Of Agriculture Will pesticide, fertilizer, or other foreign substance be injected into the water pumped from the diversion works?                                                                                                                                                                      |
|-----|----------------------------------------------------------------------------------------------------------------------------------------------------------------------------------------------------------------------------------------------------------------------------------------------------------------|
|     | Yes No If yes, a check valve shall be required. All chemigation safety requirements must be met including a chemigation permit and reporting requirements.                                                                                                                                                     |
| 10. | If you are planning to impound water, please contact DWR prior to submitting this application. Please attach a reservoir area capacity table and inform us of the total acres of surface drainage area above the reservoir.                                                                                    |
|     | Have you made an application for a permit for construction of this dam and reservoir with DWR?                                                                                                                                                                                                                 |
|     | If yes, write the Water Structures permit number here:                                                                                                                                                                                                                                                         |
| 11. | Furnish a detailed topographic or aerial map that depicts the following information:                                                                                                                                                                                                                           |
|     | The application <u>must</u> be supplemented by a topographic map, aerial photograph or a detailed plat showing the information described in A-D below.                                                                                                                                                         |
|     | (A) The center of the section, the section lines or the section corners, and labels showing the appropriate section,<br>township and range numbers, as well as a north arrow and scale,                                                                                                                        |
|     | (B) The location of the proposed point(s) of diversion (wells, stream-bank installations, dams, or other diversion works)<br>described in Item No. 5 of the application, showing the North-South distance and the East-West distance from a<br>section line or southeast corner of section,                    |
|     | (C) The location of the proposed place of use identified by crosshatching,                                                                                                                                                                                                                                     |
|     | (D) For Groundwater Use, the location of any existing water wells of any kind within ½ mile of the proposed well or wells and indicate for each well its type of use and the name and mailing address of the property owner or owners, (If there are no wells within ½ mile, please indicate that on the map.) |
|     | For Surface Water Use, the names and addresses of the landowner(s) $\frac{1}{2}$ mile downstream and $\frac{1}{2}$ mile upstream from your property lines, and                                                                                                                                                 |
|     | (E) The locations of proposed or existing dams, dikes, reservoirs, canals, pipelines, power houses, and any other structures for the purpose of storing, conveying, or using water.                                                                                                                            |
| 2.  | For groundwater use, furnish copies of the driller's logs for all test holes or completed wells. Please ensure that the driller's logs provide depth to the static water level. If driller's logs cannot be obtained for an existing well, provide the following information:                                  |
|     | Well location as shown in Item No. 5 (A) (B) (C) (D) (E)                                                                                                                                                                                                                                                       |
|     | Date drilled                                                                                                                                                                                                                                                                                                   |
|     | Total depth of well                                                                                                                                                                                                                                                                                            |
|     | Depth to static water level                                                                                                                                                                                                                                                                                    |
|     | The owner(s) of the point of diversion, if other than the applicant is:                                                                                                                                                                                                                                        |
| -\ρ | plicant  (name, address, and phone)                                                                                                                                                                                                                                                                            |
|     | (name, address, and priorie)                                                                                                                                                                                                                                                                                   |
|     | (name, address, and phone)                                                                                                                                                                                                                                                                                     |
|     |                                                                                                                                                                                                                                                                                                                |