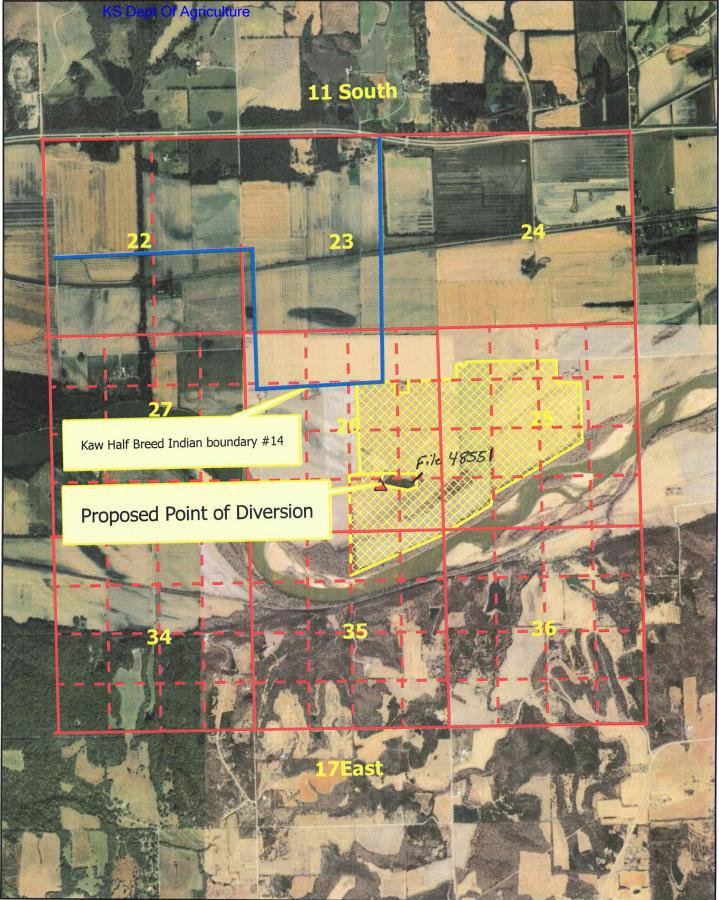

### 10/15/2024

Water Resources Received

| File No                             |  |
|-------------------------------------|--|
| re pumped from the diversion works? |  |

| 9.  | KS Dept Of Agriculture Will pesticide, fertilizer, or other foreign substance be injected into the water pumped from the diversion works?                                                                                                                                                                      |
|-----|----------------------------------------------------------------------------------------------------------------------------------------------------------------------------------------------------------------------------------------------------------------------------------------------------------------|
|     | Yes No If yes, a check valve shall be required. All chemigation safety requirements must be met including a chemigation permit and reporting requirements.                                                                                                                                                     |
| 10. | If you are planning to impound water, please contact DWR prior to submitting this application. Please attach a reservoir area capacity table and inform us of the total acres of surface drainage area above the reservoir.                                                                                    |
|     | Have you made an application for a permit for construction of this dam and reservoir with DWR?                                                                                                                                                                                                                 |
|     | If yes, write the Water Structures permit number here:                                                                                                                                                                                                                                                         |
| 11. | Furnish a detailed topographic or aerial map that depicts the following information:                                                                                                                                                                                                                           |
|     | The application <u>must</u> be supplemented by a topographic map, aerial photograph or a detailed plat showing the information described in A-D below.                                                                                                                                                         |
|     | (A) The center of the section, the section lines or the section corners, and labels showing the appropriate section,<br>township and range numbers, as well as a north arrow and scale,                                                                                                                        |
|     | (B) The location of the proposed point(s) of diversion (wells, stream-bank installations, dams, or other diversion works)<br>described in Item No. 5 of the application, showing the North-South distance and the East-West distance from a<br>section line or southeast corner of section,                    |
|     | (C) The location of the proposed place of use identified by crosshatching,                                                                                                                                                                                                                                     |
|     | (D) For Groundwater Use, the location of any existing water wells of any kind within ½ mile of the proposed well or wells and indicate for each well its type of use and the name and mailing address of the property owner or owners, (If there are no wells within ½ mile, please indicate that on the map.) |
|     | For Surface Water Use, the names and addresses of the landowner(s) $\frac{1}{2}$ mile downstream and $\frac{1}{2}$ mile upstream from your property lines, and                                                                                                                                                 |
|     | (E) The locations of proposed or existing dams, dikes, reservoirs, canals, pipelines, power houses, and any other structures for the purpose of storing, conveying, or using water.                                                                                                                            |
| 2.  | For groundwater use, furnish copies of the driller's logs for all test holes or completed wells. Please ensure that the driller's logs provide depth to the static water level. If driller's logs cannot be obtained for an existing well, provide the following information:                                  |
|     | Well location as shown in Item No. 5 (A) (B) (C) (D) (E)                                                                                                                                                                                                                                                       |
|     | Date drilled                                                                                                                                                                                                                                                                                                   |
|     | Total depth of well                                                                                                                                                                                                                                                                                            |
|     | Depth to static water level                                                                                                                                                                                                                                                                                    |
|     | The owner(s) of the point of diversion, if other than the applicant is:                                                                                                                                                                                                                                        |
| -\ρ | plicant  (name, address, and phone)                                                                                                                                                                                                                                                                            |
|     | (name, address, and priorie)                                                                                                                                                                                                                                                                                   |
|     | (name, address, and phone)                                                                                                                                                                                                                                                                                     |
|     |                                                                                                                                                                                                                                                                                                                |