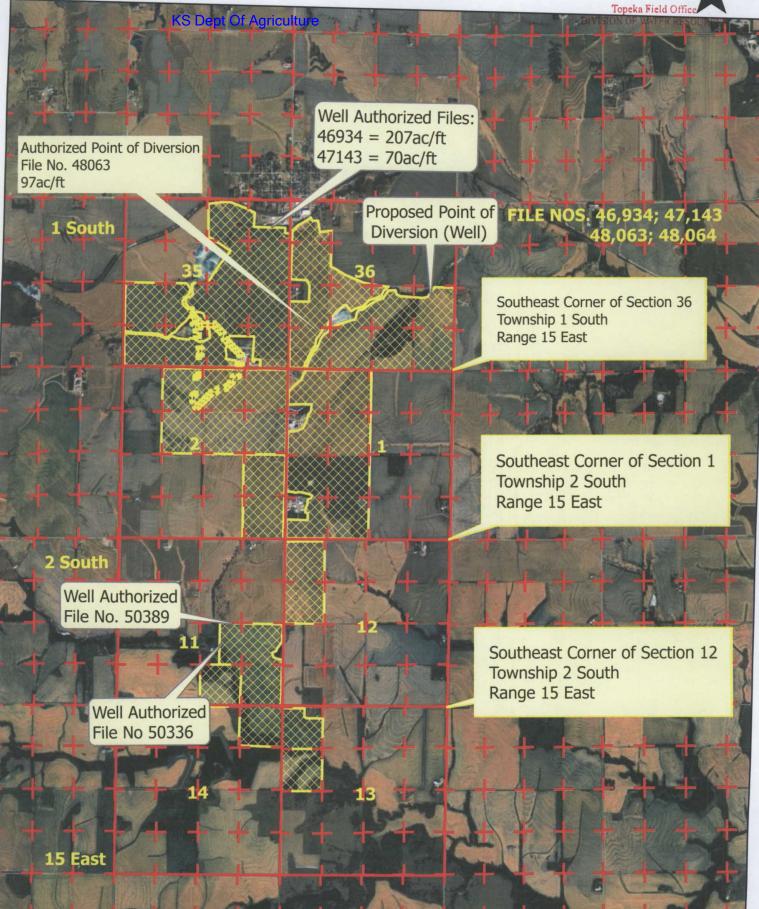

# Water Resources Received

|        | eived File No                                                                                                                                                                                                                                                                                                                                                                                                                                                                                             |
|--------|-----------------------------------------------------------------------------------------------------------------------------------------------------------------------------------------------------------------------------------------------------------------------------------------------------------------------------------------------------------------------------------------------------------------------------------------------------------------------------------------------------------|
| app    | f Agriculture e location(s) of the proposed diversion work(s) (well, pumpsite, etc.) are described below. Note that for the plication to be accepted, the point of diversion location(s) <u>must</u> be described to at least a 10-acre tract, unless you ecifically request a 60-day period of time in which to locate the site within a specifically described, minimal legal arter section of land. You can specify a nickname for the point of diversion via the A.K.A. line to help you identify it. |
|        | If the source of supply is groundwater, a separate application shall be filed for each proposed well or battery of wells, except that a single application may include up to four wells within a circle with a quarter (1/4) mile radius in the same local source of supply which do not exceed a maximum diversion rate of 20 gallons per minute per well.                                                                                                                                               |
|        | A battery of wells is defined as two or more wells connected to a common pump by a manifold; or not more than four wells in the same local source of supply within a 300-foot radius circle which are being operated by pumps not to exceed a total maximum diversion rate of 800gpm and which supply water to a common distribution system.                                                                                                                                                              |
| (A)    | One in the NW quarter of the SW quarter of the SE quarter of Section 36, more particularly described                                                                                                                                                                                                                                                                                                                                                                                                      |
|        | as being near a point 2360 feet North and 790 feet West of the Southeast corner of said section, in                                                                                                                                                                                                                                                                                                                                                                                                       |
|        | Township 1 South, Range 15 E W, Brown County, KS. A.K.A:                                                                                                                                                                                                                                                                                                                                                                                                                                                  |
| (B)    | One in the quarter of the quarter of the quarter of Section, more particularly described                                                                                                                                                                                                                                                                                                                                                                                                                  |
|        | as being near a point feet North and feet West of the Southeast corner of said section, in                                                                                                                                                                                                                                                                                                                                                                                                                |
|        | Township South, Range □E □W,County, KS. A.K.A:                                                                                                                                                                                                                                                                                                                                                                                                                                                            |
| (C)    | One in the quarter of the quarter of the quarter of Section, more particularly described                                                                                                                                                                                                                                                                                                                                                                                                                  |
|        | as being near a point feet North and feet West of the Southeast corner of said section, in                                                                                                                                                                                                                                                                                                                                                                                                                |
|        | Township South, Range DE DW,County, KS. A.K.A:                                                                                                                                                                                                                                                                                                                                                                                                                                                            |
| (D)    | One in the quarter of the quarter of the quarter of Section, more particularly described                                                                                                                                                                                                                                                                                                                                                                                                                  |
|        | as being near a point feet North and feet West of the Southeast corner of said section, in                                                                                                                                                                                                                                                                                                                                                                                                                |
|        | Township South, Range DE DW,County, KS. A.K.A:                                                                                                                                                                                                                                                                                                                                                                                                                                                            |
| (E)    | One in the quarter of the quarter of the quarter of Section, more particularly described                                                                                                                                                                                                                                                                                                                                                                                                                  |
|        | as being near a point feet North and feet West of the Southeast corner of said section, in                                                                                                                                                                                                                                                                                                                                                                                                                |
|        | Township South, Range DE DW,County, KS. A.K.A:                                                                                                                                                                                                                                                                                                                                                                                                                                                            |
|        |                                                                                                                                                                                                                                                                                                                                                                                                                                                                                                           |
| 6. The | e proposed project for diversion of water will consist of Battery of wells  (number of wells, pumps, dams, etc.)                                                                                                                                                                                                                                                                                                                                                                                          |
| and    | d was/will be completed on or by the following date:    Sept 2024   Sept 2024                                                                                                                                                                                                                                                                                                                                                                                                                             |
|        | (date each was or will be completed)                                                                                                                                                                                                                                                                                                                                                                                                                                                                      |
|        | April 2025                                                                                                                                                                                                                                                                                                                                                                                                                                                                                                |
| 7. The | e first actual application of water for the proposed beneficial use was or is estimated to be April 2025  (Date)                                                                                                                                                                                                                                                                                                                                                                                          |
| div    | It any application, appropriation of water, water right, or vested right file number that covers the same point(s) of version or any of the same place of use described in this application. Also list any other recent modifications made existing permits or water rights in conjunction with the filing of this application.                                                                                                                                                                           |
|        | ame place of use as file numbers 469,934; 47,143; 48,063; 48,064; 50,389; 50,336; and a new surface                                                                                                                                                                                                                                                                                                                                                                                                       |

# Water Resources Received

|     | File No.                                                                                                                                                                                                                                                                                                       |
|-----|----------------------------------------------------------------------------------------------------------------------------------------------------------------------------------------------------------------------------------------------------------------------------------------------------------------|
| 9.  | KS Dept Of Agriculture Will pesticide, fertilizer, or other foreign substance be injected into the water pumped from the diversion works?                                                                                                                                                                      |
|     | Yes No If <b>yes</b> , a check valve shall be required. All chemigation safety requirements must be met including a chemigation permit and reporting requirements.                                                                                                                                             |
| 10. | If you are planning to impound water, please contact DWR prior to submitting this application. Please attach a reservoir area capacity table and inform us of the total acres of surface drainage area above the reservoir.                                                                                    |
|     | Have you made an application for a permit for construction of this dam and reservoir with DWR?                                                                                                                                                                                                                 |
|     | If yes, write the Water Structures permit number here:                                                                                                                                                                                                                                                         |
| 11. | Furnish a detailed topographic or aerial map that depicts the following information:                                                                                                                                                                                                                           |
|     | The application <u>must</u> be supplemented by a topographic map, aerial photograph or a detailed plat showing the information described in A-D below.                                                                                                                                                         |
|     | (A) The center of the section, the section lines or the section corners, and labels showing the appropriate section, township and range numbers, as well as a north arrow and scale,                                                                                                                           |
|     | (B) The location of the proposed point(s) of diversion (wells, stream-bank installations, dams, or other diversion works)<br>described in Item No. 5 of the application, showing the North-South distance and the East-West distance from a<br>section line or southeast corner of section,                    |
|     | (C) The location of the proposed place of use identified by crosshatching,                                                                                                                                                                                                                                     |
|     | (D) For Groundwater Use, the location of any existing water wells of any kind within ½ mile of the proposed well or wells and indicate for each well its type of use and the name and mailing address of the property owner or owners, (If there are no wells within ½ mile, please indicate that on the map.) |
|     | For Surface Water Use, the names and addresses of the landowner(s) ½ mile downstream and ½ mile upstream from your property lines, and                                                                                                                                                                         |
|     | (E) The locations of proposed or existing dams, dikes, reservoirs, canals, pipelines, power houses, and any other structures for the purpose of storing, conveying, or using water.                                                                                                                            |
| 12. | For groundwater use, furnish copies of the driller's logs for all test holes or completed wells. Please ensure that the driller's logs provide depth to the static water level. If driller's logs cannot be obtained for an existing well, provide the following information:                                  |
|     | Well location as shown in Item No. 5 (A) (B) (C) (D) (E)                                                                                                                                                                                                                                                       |
|     | Date drilled                                                                                                                                                                                                                                                                                                   |
|     | Total depth of well                                                                                                                                                                                                                                                                                            |
|     | Depth to static water level                                                                                                                                                                                                                                                                                    |
|     | The owner(s) of the point of diversion, if other than the applicant is:  PPLICANT                                                                                                                                                                                                                              |
|     | (name, address, and phone)                                                                                                                                                                                                                                                                                     |
|     | (name address and nhane)                                                                                                                                                                                                                                                                                       |
|     | (name, address, and phone)                                                                                                                                                                                                                                                                                     |